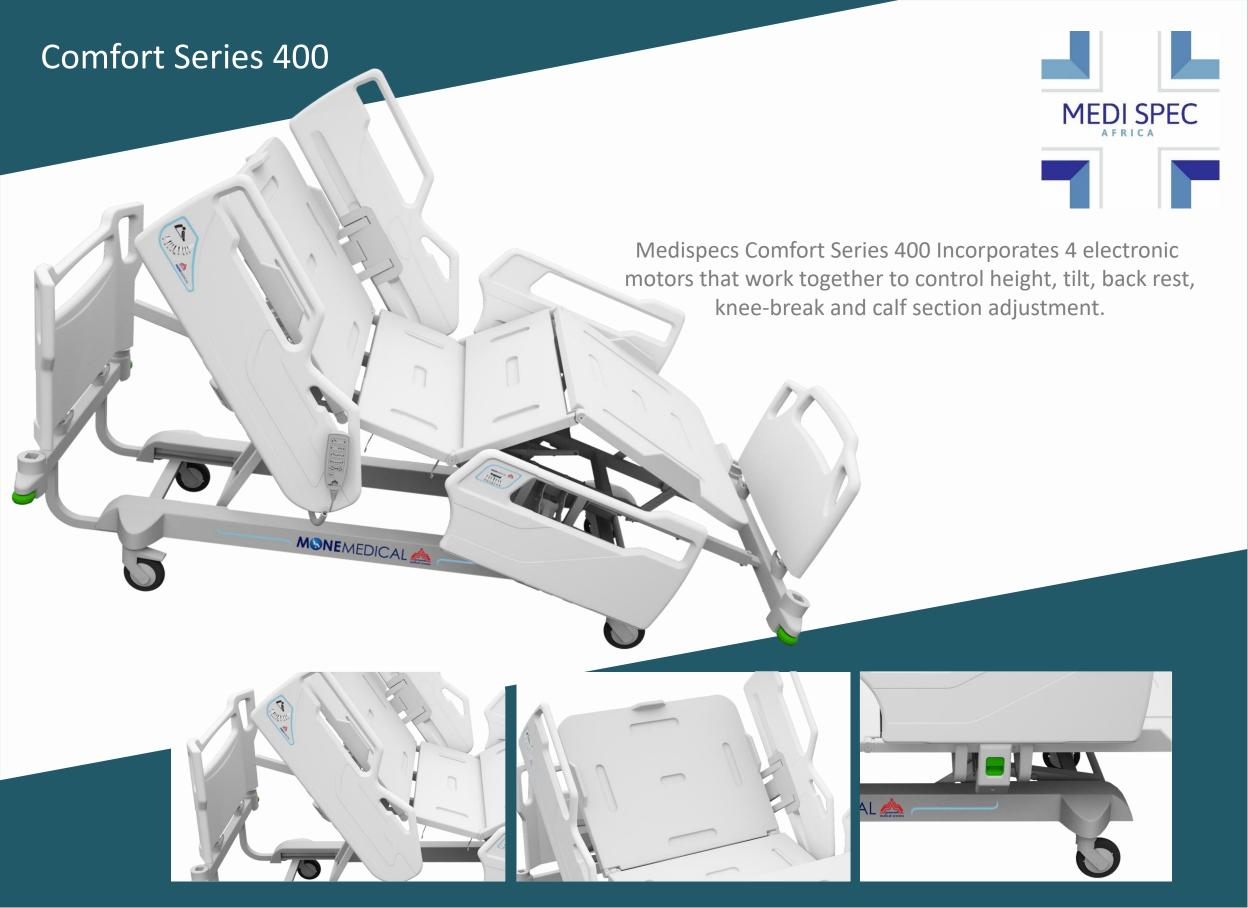

## **Comfort Series 400** HB04-S

Medispecs Comfort Series 400 has been designed to maximise patient positioning, comfort and accessibility. The four motor HB04-S is ideal for acute care patients as well as medical and surgical wards.

## Key Features:

- Electrically operated height, tilt, back rest, knee-break and calf section adjustment with electrically operated Trendelenburg and reverse Trendelenburg.
- Electronic Auto CPR.
- Battery Back Up.
- Antimicrobial, waterproof mattress.
- 4 hook Intravenous pole.
- Angle Indicator for back rest and thigh section.
- Side rails are removable for easy cleaning and manufactured from vacuum formed high impact plastic.
- Illuminated patient hand remote control.
- Calf section can be lowered and raised manually by Carer.
- Safe working load of 250kg.
- Variable height of 37cm to 77cm.
- Anti Static directional castors with independent braking system.
- Customisable trim plates. (Colours/Logos/Patterns)