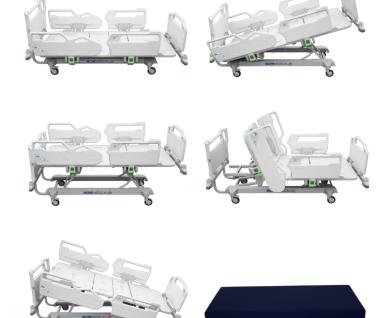

## Key Features:

- Electrically operated height, tilt, back rest, knee-break and calf section adjustment with electrically operated Trendelenburg and reverse Trendelenburg.
- Electronic Auto CPR.
- Battery Back Up.
- Antimicrobial, waterproof mattress.
- 4 hook Intravenous pole.
- Angle Indicator for back rest and thigh section.
- Side rails are removable for easy cleaning and manufactured from vacuum formed high impact plastic.
- Illuminated patient hand remote control.
- Calf section can be lowered and raised manually by Carer.
- Safe working load of 250kg.
- Variable height of 37cm to 77cm.
- Anti Static directional castors with independent braking system.
- Customisable trim plates. (Colours/Logos/Patterns)

#### **Technical Specifications**

Width : 104 cm Length : 220 cm

Width (Lying Surface) : 90 Length (Lying Surface) Back Segment Length : 68 cm Back Segment Angle : 0-70° Height Adjustment : 37-77 cm Foot Segment Angle : 0-45°