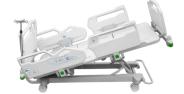

## **Comfort Series 500** HB06-S

Medispecs Comfort series 500 has been designed for use in ICU and High Care environments. This bed has been designed to deliver both caregiver and patient optimal ease of use and comfort with the priority on safety. Offering both handheld adjustment as well as caregiver side panel controls along with underbed lighting helps exceed stringent quality and safety standards while providing superior care.

## **Key Features:**

- Electrically operated height, tilt, back rest, knee-break and calf section adjustment with electrically operated Trendelenburg and reverse Trendelenburg.
- Electronic Auto CPR and manual CPR Function.
- Built in weight scale accurate up to 0.5kg.
- Built in bed exit alarm.
- Underbed night light.
- Built in X-Ray tray in bed head section.
- Antimicrobial, waterproof mattress.
- 4 hook Intravenous pole.
- Angle Indicator for back rest and thigh section.
- Side rails are removable for easy cleaning and manufactured from vacuum formed high impact plastic.
- Bed control functions are incorporated within the side rails for both patient and Carer.
- Illuminated hand remote control for both patient and Carer.
- Full function lockouts for Carer.
- Calf section can be lowered and raised manually by Carer.
- Safe working load of 250kg.
- Variable height of 37cm to 77cm.
- Anti Static directional castors with linked braking system.
- Customisable trim plates. (Colours/Logos/Patterns)