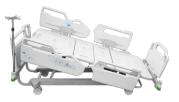

## **Comfort Series 500** HB06-S

Medispecs Comfort series 500 has been designed for use in ICU and High Care environments. This bed has been designed to deliver both caregiver and patient optimal ease of use and comfort with the priority on safety. Offering both handheld adjustment as well as caregiver side panel controls along with underbed lighting helps exceed stringent quality and safety standards while providing superior care.

## **Key Features:**

- Electrically operated height, tilt, back rest, knee-break and calf section adjustment with electrically operated Trendelenburg and reverse Trendelenburg.
- Electronic Auto CPR and manual CPR Function.
- Built in weight scale accurate up to 0.5kg.
- Built in bed exit alarm.
- Underbed night light.
- Built in X-Ray tray in bed head section.
- Antimicrobial, waterproof mattress.
- 4 hook Intravenous pole.
- Angle Indicator for back rest and thigh section.
- Side rails are removable for easy cleaning and manufactured from vacuum formed high impact plastic.
- Bed control functions are incorporated within the side rails for both patient and Carer.
- Illuminated hand remote control for both patient and Carer.
- Full function lockouts for Carer.
- Calf section can be lowered and raised manually by Carer.
- Safe working load of 250kg.
- Variable height of 37cm to 77cm.
- Anti Static directional castors with linked braking system.
- Customisable trim plates. (Colours/Logos/Patterns)

### **Technical Specifications**

Width : 104 cm Length : 220 cm Width (Lying Surface) : 90 cm Length (Lying Surface) : 196 cm Back Segment Length : 68 cm Back Segment Angle : 0-70° Height Adjustment : 37-77 cm Foot Segment Angle : 0-45°