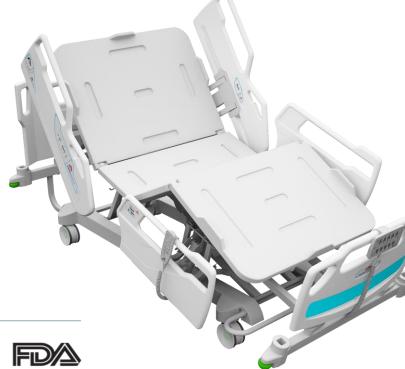

## **Comfort Series 500** HB06-S

Medispecs Comfort series 500 has been designed for use in ICU and High Care environments. This bed has been designed to deliver both caregiver and patient optimal ease of use and comfort with the priority on safety. Offering both handheld adjustment as well as caregiver side panel controls along with underbed lighting helps exceed stringent quality and safety standards while providing superior care.

## **Key Features:**

- Electrically operated height, tilt, back rest, knee-break and calf section adjustment with electrically operated Trendelenburg and reverse Trendelenburg.
- Electronic Auto CPR and manual CPR Function.
- Built in weight scale accurate up to 0.5kg.
- Built in bed exit alarm.
- Underbed night light.
- Built in X-Ray tray in bed head section.
- Antimicrobial, waterproof mattress.
- 4 hook Intravenous pole.
- Angle Indicator for back rest and thigh section.
- Side rails are removable for easy cleaning and manufactured from vacuum formed high impact plastic.
- Bed control functions are incorporated within the side rails for both patient and Carer.
- Illuminated hand remote control for both patient and Carer.
- Full function lockouts for Carer.
- Calf section can be lowered and raised manually by Carer.
- Safe working load of 250kg.
- Variable height of 37cm to 77cm.
- Anti Static directional castors with linked braking system.
- Customisable trim plates. (Colours/Logos/Patterns)

### **Technical Specifications**

Width : 104 cm Length : 220 cm Width (Lying Surface) : 90 cm Length (Lying Surface) : 196 cm Back Segment Length : 68 cm Back Segment Angle : 0-70° Height Adjustment : 37-77 cm Foot Segment Angle : 0-45°