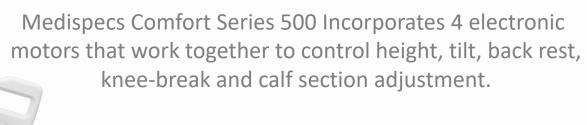

## **Comfort Series 500** HB06-S

Medispecs Comfort series 500 has been designed for use in ICU and High Care environments. This bed has been designed to deliver both caregiver and patient optimal ease of use and comfort with the priority on safety. Offering both handheld adjustment as well as caregiver side panel controls along with underbed lighting helps exceed stringent quality and safety standards while providing superior care.

## **Key Features:**

- Electrically operated height, tilt, back rest, knee-break and calf section adjustment with electrically operated Trendelenburg and reverse Trendelenburg.
- Electronic Auto CPR and manual CPR Function.
- Built in weight scale accurate up to 0.5kg.
- Built in bed exit alarm.
- Underbed night light.
- Built in X-Ray tray in bed head section.
- Antimicrobial, waterproof mattress.
- 4 hook Intravenous pole.
- Angle Indicator for back rest and thigh section.
- Side rails are removable for easy cleaning and manufactured from vacuum formed high impact plastic.
- Bed control functions are incorporated within the side rails for both patient and Carer.
- Illuminated hand remote control for both patient and Carer.
- Full function lockouts for Carer.
- Calf section can be lowered and raised manually by Carer.
- Safe working load of 250kg.
- Variable height of 37cm to 77cm.
- Anti Static directional castors with linked braking system.
- Customisable trim plates. (Colours/Logos/Patterns)