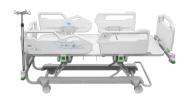

## **Comfort Series 500** HB06-S

Medispecs Comfort series 500 has been designed for use in ICU and High Care environments. This bed has been designed to deliver both caregiver and patient optimal ease of use and comfort with the priority on safety. Offering both handheld adjustment as well as caregiver side panel controls along with underbed lighting helps exceed stringent quality and safety standards while providing superior care.

## **Key Features:**

- Electrically operated height, tilt, back rest, knee-break and calf section adjustment with electrically operated Trendelenburg and reverse Trendelenburg.
- Electronic Auto CPR and manual CPR Function.
- Built in weight scale accurate up to 0.5kg.
- Built in bed exit alarm.
- Underbed night light.
- Built in X-Ray tray in bed head section.
- Antimicrobial, waterproof mattress.
- 4 hook Intravenous pole.
- Angle Indicator for back rest and thigh section.
- Side rails are removable for easy cleaning and manufactured from vacuum formed high impact plastic.
- Bed control functions are incorporated within the side rails for both patient and Carer.
- Illuminated hand remote control for both patient and Carer.
- Full function lockouts for Carer.
- Calf section can be lowered and raised manually by Carer.
- Safe working load of 250kg.
- Variable height of 37cm to 77cm.
- Anti Static directional castors with linked braking system.
- Customisable trim plates. (Colours/Logos/Patterns)