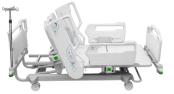

## **Comfort Series 500** HB06-S

Medispecs Comfort series 500 has been designed for use in ICU and High Care environments. This bed has been designed to deliver both caregiver and patient optimal ease of use and comfort with the priority on safety. Offering both handheld adjustment as well as caregiver side panel controls along with underbed lighting helps exceed stringent quality and safety standards while providing superior care.

## **Key Features:**

- Electrically operated height, tilt, back rest, knee-break and calf section adjustment with electrically operated Trendelenburg and reverse Trendelenburg.
- Electronic Auto CPR and manual CPR Function.
- Built in weight scale accurate up to 0.5kg.
- Built in bed exit alarm.
- Underbed night light.
- Built in X-Ray tray in bed head section.
- Antimicrobial, waterproof mattress.
- 4 hook Intravenous pole.
- Angle Indicator for back rest and thigh section.
- Side rails are removable for easy cleaning and manufactured from vacuum formed high impact plastic.
- Bed control functions are incorporated within the side rails for both patient and Carer.
- Illuminated hand remote control for both patient and Carer.
- Full function lockouts for Carer.
- Calf section can be lowered and raised manually by Carer.
- Safe working load of 250kg.
- Variable height of 37cm to 77cm.
- Anti Static directional castors with linked braking system.
- Customisable trim plates. (Colours/Logos/Patterns)