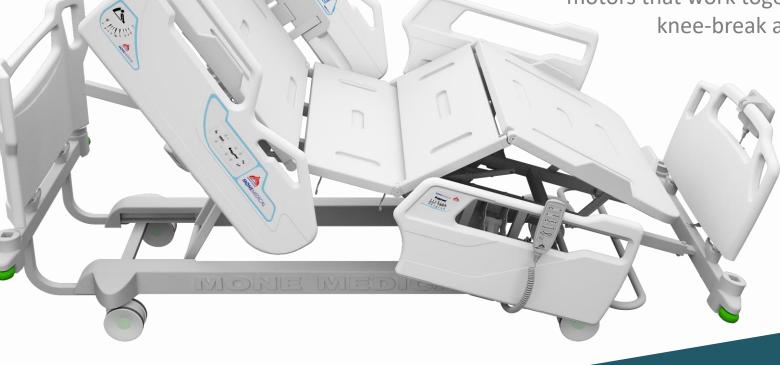

## **Key Features:**

- Electrically operated height, tilt, back rest, knee-break and calf section adjustment with electrically operated Trendelenburg and reverse Trendelenburg.
- Electronic Auto CPR and manual CPR Function.
- Built in weight scale accurate up to 0.5kg.
- Built in bed exit alarm.
- Underbed night light.
- Built in X-Ray tray in bed head section.
- Antimicrobial, waterproof mattress.
- 4 hook Intravenous pole.
- Angle Indicator for back rest and thigh section.
- Side rails are removable for easy cleaning and manufactured from vacuum formed high impact plastic.
- Bed control functions are incorporated within the side rails for both patient and Carer.
- Illuminated hand remote control for both patient and Carer.
- Full function lockouts for Carer.
- Calf section can be lowered and raised manually by Carer.
- Safe working load of 250kg.
- Variable height of 37cm to 77cm.
- Anti Static directional castors with linked braking system.
- Customisable trim plates. (Colours/Logos/Patterns)