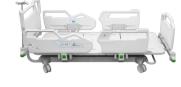

## **Comfort Series 500** HB06-S

Medispecs Comfort series 500 has been designed for use in ICU and High Care environments. This bed has been designed to deliver both caregiver and patient optimal ease of use and comfort with the priority on safety. Offering both handheld adjustment as well as caregiver side panel controls along with underbed lighting helps exceed stringent quality and safety standards while providing superior care.

## **Key Features:**

- Electrically operated height, tilt, back rest, knee-break and calf section adjustment with electrically operated Trendelenburg and reverse Trendelenburg.
- Electronic Auto CPR and manual CPR Function.
- Built in weight scale accurate up to 0.5kg.
- Built in bed exit alarm.
- Underbed night light.
- Built in X-Ray tray in bed head section.
- Antimicrobial, waterproof mattress.
- 4 hook Intravenous pole.
- Angle Indicator for back rest and thigh section.
- Side rails are removable for easy cleaning and manufactured from vacuum formed high impact plastic.
- Bed control functions are incorporated within the side rails for both patient and Carer.
- Illuminated hand remote control for both patient and Carer.
- Full function lockouts for Carer.
- Calf section can be lowered and raised manually by Carer.
- Safe working load of 250kg.
- Variable height of 37cm to 77cm.
- Anti Static directional castors with linked braking system.
- Customisable trim plates. (Colours/Logos/Patterns)