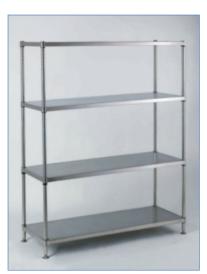

## **EZ-TRACK SHELVING**

In this section you will find a storage solution to suit all your requirements. Our EZ Track range is available in 4 different finishes (chrome,galvanized, epoxy coated and 304 Stainless Steel) ensuring that it can be used in any environment as well as fitting into any budget.

In addition, special bespoke sizes can be offered as well so that you can ensure that all valuable space is used to its full potential. The EZ Track system requires nothing more than a rubber mallet to assemble the bays and the shelves can be easily adjusted within 100mm increments. As standard our 5-tier units are supplied with 1800mm posts and 3-tier units with 1500mm posts. Additional tiers and alternative post heights up to 2200mm are also available along with castors if required.

#### **Features:**

- Evenly distributed load of 200 Kg per shelf over 1200mm.
- Fast, easy no tools assembly.
- Comprehensive range of sizes
- Bespoke Sizes available.
- Available with Anti-Static Castors.
- Fully adjustable in 100mm Increments.
- Versatile for use in any environment and for any application.

#### **STANDARD PANEL SIZES**

| 1000x350mm |
|------------|
| 1000x450mm |
| 1500x350mm |
| 1500x450mm |
| 1800x350mm |
| 1800x450mm |

Wire / Solid / Perforated Wire / Solid / Perforated

Epoxy / Chrome / Galv / S Steel Epoxy / Chrome / Galv / S Steel