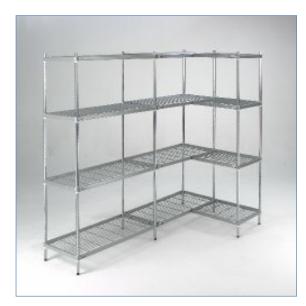

## **EZ-TRACK SHELVING**

In this section you will find a storage solution to suit all your requirements. Our EZ Track range is available in 4 different finishes (chrome,galvanized, epoxy coated and 304 Stainless Steel) ensuring that it can be used in any environment as well as fitting into any budget.

In addition, special bespoke sizes can be offered as well so that you can ensure that all valuable space is used to its full potential. The EZ Track system requires nothing more than a rubber mallet to assemble the bays and the shelves can be easily adjusted within 100mm increments. As standard our 5-tier units are supplied with 1800mm posts and 3-tier units with 1500mm posts. Additional tiers and alternative post heights up to 2200mm are also available along with castors if required.

#### **Features:**

- Evenly distributed load of 200 Kg per shelf over 1200mm.
- Fast, easy no tools assembly.
- Comprehensive range of sizes
- Bespoke Sizes available.
- Available with Anti-Static Castors.
- Fully adjustable in 100mm Increments.
- Versatile for use in any environment and for any application.

#### **STANDARD PANEL SIZES**

| 1000x350mm |
|------------|
| 1000x450mm |
| 1500x350mm |
| 1500x450mm |
| 1800x350mm |
| 1800x450mm |

Wire / Solid / Perforated Wire / Solid / Perforated

Epoxy / Chrome / Galv / S Steel Epoxy / Chrome / Galv / S Steel