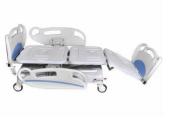

# **Dialysis Couch DB01-L**

Medispecs Dialysis couch has been specifically designed to maximise comfort and accessibility for patients receiving Dialysis treatment by providing for both seated and reclined positions.

## **Key Features:**

- Electrically operated height, back rest, knee-break and calf section adjustment with electrically operated Trendelenburg.
- Automatic CPR/Emergency function.
- Battery Back Up.
- Antimicrobial, waterproof mattress.
- 4 hook Intravenous pole.
- Side rails are removable for easy cleaning and manufactured from vacuum formed high impact plastic.
- Patient/Carer hand remote control.
- Safe working load of 250kg.
- Variable height of 55cm to 87cm.
- Anti Static directional castors with independent braking system.
- Customisable trim plates. (Colours/Logos/Patterns)

#### **Technical Specifications**

Width : 93 cm : 215 cm Length Back Segment Length : 70 cm Back Segment Angle : 0-75° : 55-86.5 cm

Foot Segment Angle : 0-35° Trendelenburg : 15°

Safe Maximum Load : 250 kg