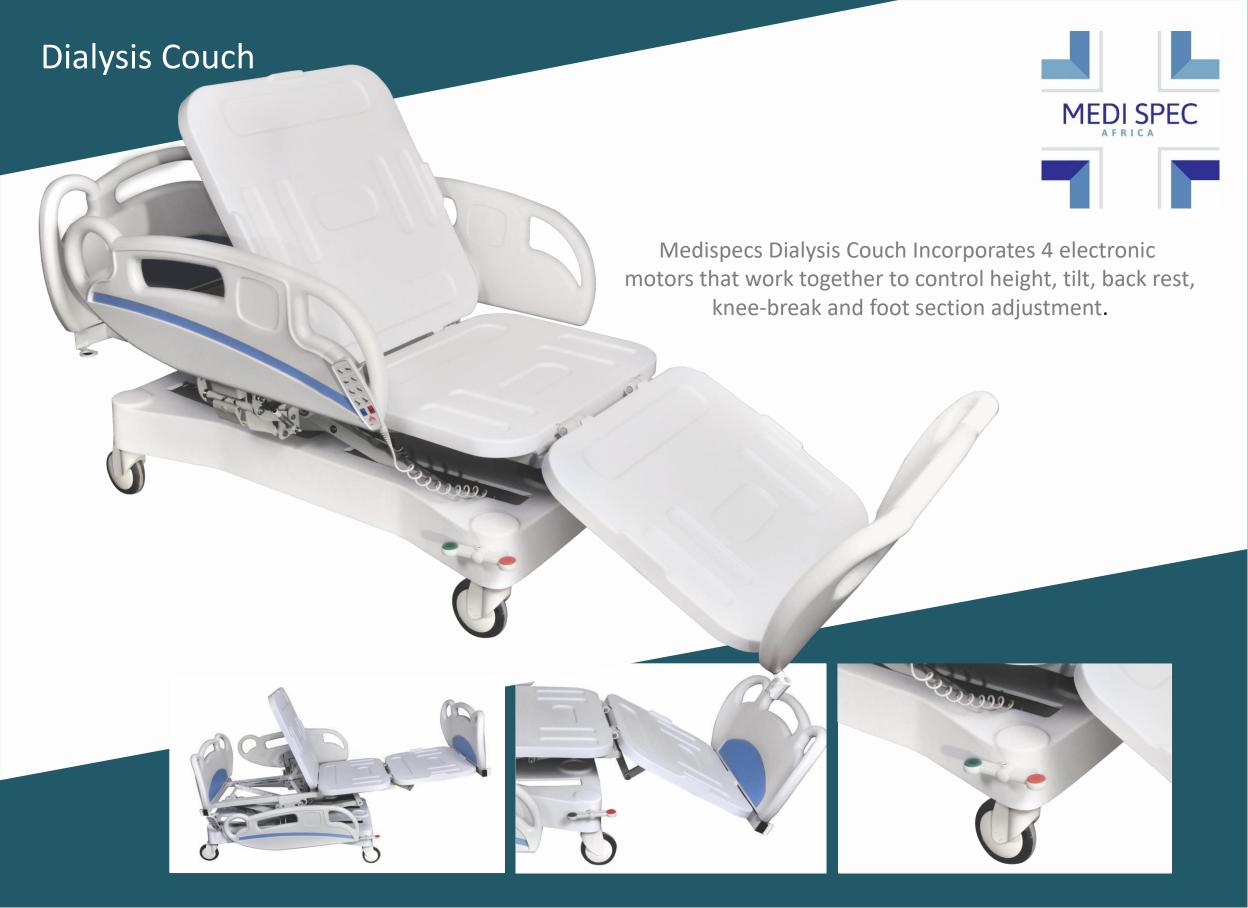

# **Dialysis Couch DB01-L**

Medispecs Dialysis couch has been specifically designed to maximise comfort and accessibility for patients receiving Dialysis treatment by providing for both seated and reclined positions.

## **Key Features:**

- Electrically operated height, back rest, knee-break and calf section adjustment with electrically operated Trendelenburg.
- Automatic CPR/Emergency function.
- Battery Back Up.
- Antimicrobial, waterproof mattress.
- 4 hook Intravenous pole.
- Side rails are removable for easy cleaning and manufactured from vacuum formed high impact plastic.
- Patient/Carer hand remote control.
- Safe working load of 250kg.
- Variable height of 55cm to 87cm.
- Anti Static directional castors with independent braking system.
- Customisable trim plates. (Colours/Logos/Patterns)

#### **Technical Specifications**

Width : 93 cm : 215 cm Length Back Segment Length : 70 cm Back Segment Angle : 0-75° : 55-86.5 cm

Foot Segment Angle : 0-35° Trendelenburg : 15°

Safe Maximum Load : 250 kg