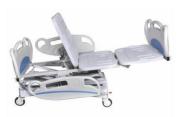

# **Dialysis Couch DB01-L**

Medispecs Dialysis couch has been specifically designed to maximise comfort and accessibility for patients receiving Dialysis treatment by providing for both seated and reclined positions.

## **Key Features:**

- Electrically operated height, back rest, knee-break and calf section adjustment with electrically operated Trendelenburg.
- Automatic CPR/Emergency function.
- Battery Back Up.
- Antimicrobial, waterproof mattress.
- 4 hook Intravenous pole.
- Side rails are removable for easy cleaning and manufactured from vacuum formed high impact plastic.
- Patient/Carer hand remote control.
- Safe working load of 250kg.
- Variable height of 55cm to 87cm.
- Anti Static directional castors with independent braking system.
- Customisable trim plates. (Colours/Logos/Patterns)

#### **Technical Specifications**

Width : 93 cm : 215 cm Length Back Segment Length : 70 cm Back Segment Angle : 0-75° : 55-86.5 cm

Foot Segment Angle : 0-35° Trendelenburg : 15°

Safe Maximum Load : 250 kg