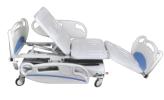

# **Dialysis Couch DB01-L**

Medispecs Dialysis couch has been specifically designed to maximise comfort and accessibility for patients receiving Dialysis treatment by providing for both seated and reclined positions.

## **Key Features:**

- Electrically operated height, back rest, knee-break and calf section adjustment with electrically operated Trendelenburg.
- Automatic CPR/Emergency function.
- Battery Back Up.
- Antimicrobial, waterproof mattress.
- 4 hook Intravenous pole.
- Side rails are removable for easy cleaning and manufactured from vacuum formed high impact plastic.
- Patient/Carer hand remote control.
- Safe working load of 250kg.
- Variable height of 55cm to 87cm.
- Anti Static directional castors with independent braking system.
- Customisable trim plates. (Colours/Logos/Patterns)

#### **Technical Specifications**

Width : 93 cm : 215 cm Length Back Segment Length : 70 cm Back Segment Angle : 0-75° : 55-86.5 cm

Foot Segment Angle : 0-35° Trendelenburg : 15°

Safe Maximum Load : 250 kg