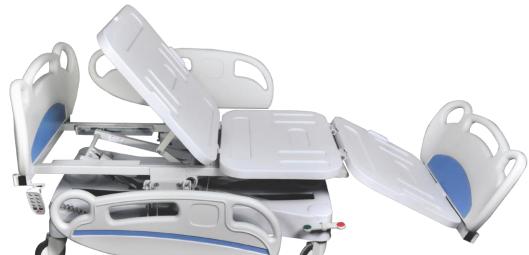

# **Dialysis Couch DB01-L**

Medispecs Dialysis couch has been specifically designed to maximise comfort and accessibility for patients receiving Dialysis treatment by providing for both seated and reclined positions.

## **Key Features:**

- Electrically operated height, back rest, knee-break and calf section adjustment with electrically operated Trendelenburg.
- Automatic CPR/Emergency function.
- Battery Back Up.
- Antimicrobial, waterproof mattress.
- 4 hook Intravenous pole.
- Side rails are removable for easy cleaning and manufactured from vacuum formed high impact plastic.
- Patient/Carer hand remote control.
- Safe working load of 250kg.
- Variable height of 55cm to 87cm.
- Anti Static directional castors with independent braking system.
- Customisable trim plates. (Colours/Logos/Patterns)