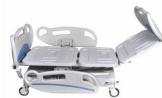

# **Dialysis Couch DB01-L**

Medispecs Dialysis couch has been specifically designed to maximise comfort and accessibility for patients receiving Dialysis treatment by providing for both seated and reclined positions.

## **Key Features:**

- Electrically operated height, back rest, knee-break and calf section adjustment with electrically operated Trendelenburg.
- Automatic CPR/Emergency function.
- Battery Back Up.
- Antimicrobial, waterproof mattress.
- 4 hook Intravenous pole.
- Side rails are removable for easy cleaning and manufactured from vacuum formed high impact plastic.
- Patient/Carer hand remote control.
- Safe working load of 250kg.
- Variable height of 55cm to 87cm.
- Anti Static directional castors with independent braking system.
- Customisable trim plates. (Colours/Logos/Patterns)

#### **Technical Specifications**

Width : 93 cm : 215 cm Length Back Segment Length : 70 cm Back Segment Angle : 0-75° : 55-86.5 cm

Foot Segment Angle : 0-35° Trendelenburg : 15°

Safe Maximum Load : 250 kg