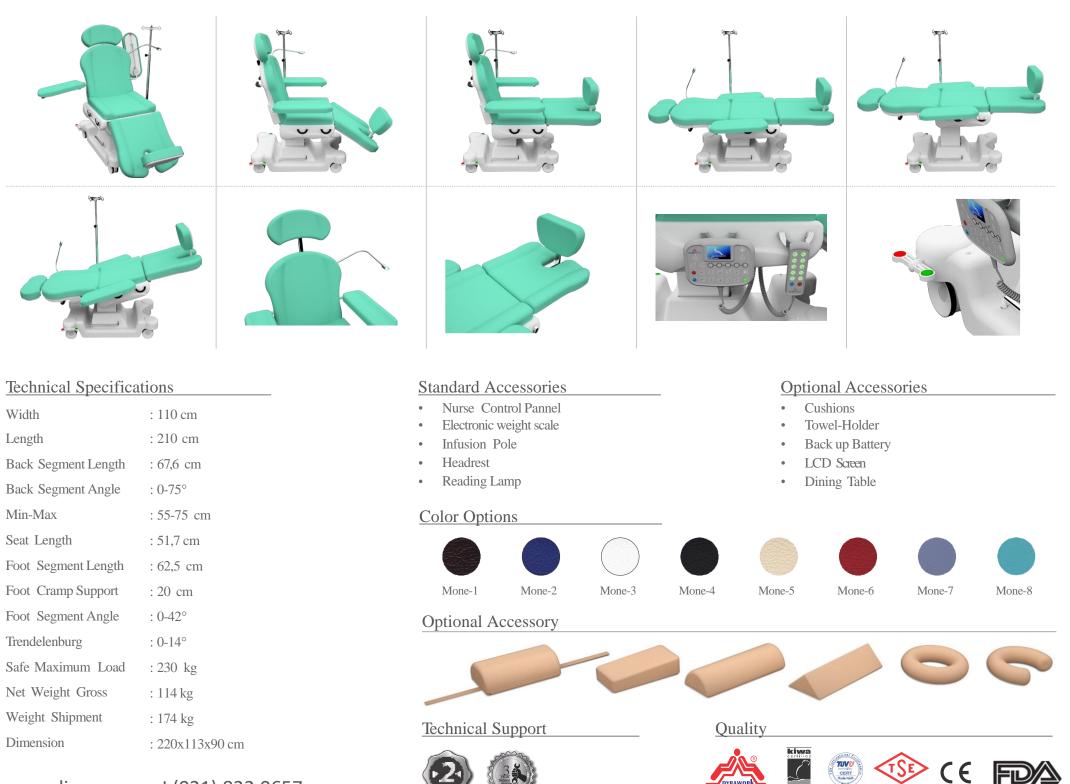

## Key Features

- Electrically operated height, tilt, back rest, knee-break and foot section adjustment with electrically operated Trendelenburg and reverse Trendelenburg.
- Electronic Auto CPR/Emergency function.
- Built in electronic weight scale.
- Antimicrobial viscoelastic foam is used for the padding. This seamless padding moulds itself to the body providing additional comfort and support for long periods. Seamless padding reduces the risk of cross contamination by eliminating sewing and creating a smooth clear surface area which is easy to clean and disinfect.
- 4 hook Intravenous pole
- Adjustable reading lamp
- Illuminated hand remote control for both patient and Carer.
- Full function lockouts for Caregiver.
- The detachable foot rest and head rest is fully adjustable to accommodate the height of the patient.
- Safe working load of 230kg.
- Variable height of 55cm to 75cm.
- Anti Static directional castors with independent braking system.
- This multi purpose chair can be used in numerous disciplines and procedures such as Dialysis, Chemotherapy, radial catheterization, Oncology and Phlebotomy