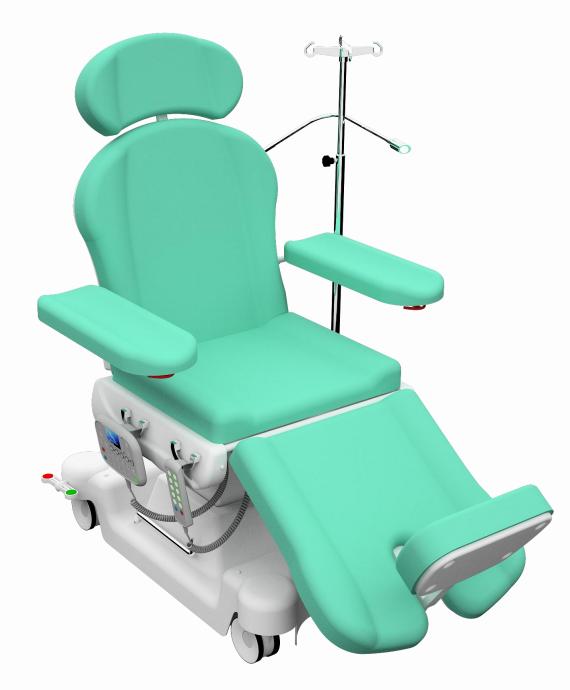

## MONESTAR DIALYSIS & CHEMOTHERAPY CHAIR DA07-FW

Medispecs Monestar Dialysis chair combines functionality with comfort for both the patient and caregiver. This chair Is user friendly and exceptional in its engineering capabilities and functionality. The illuminated hand control, arm rests and five electric motors allow for quick positioning to serve all needs and purposes.

## Key Features

- Electrically operated height, tilt, back rest, knee-break and foot section adjustment with electrically operated Trendelenburg and reverse Trendelenburg.
- Electronic Auto CPR/Emergency function.
- Built in electronic weight scale.
- Antimicrobial viscoelastic foam is used for the padding. This seamless padding moulds itself to the body providing additional comfort and support for long periods. Seamless padding reduces the risk of cross contamination by eliminating sewing and creating a smooth clear surface area which is easy to clean and disinfect.
- 4 hook Intravenous pole
- Adjustable reading lamp
- Illuminated hand remote control for both patient and Carer.
- Full function lockouts for Caregiver.
- The detachable foot rest and head rest is fully adjustable to accommodate the height of the patient.
- Safe working load of 230kg.
- Variable height of 55cm to 75cm.
- Anti Static directional castors with independent braking system.
- This multi purpose chair can be used in numerous disciplines and procedures such as Dialysis, Chemotherapy, radial catheterization, Oncology and Phlebotomy