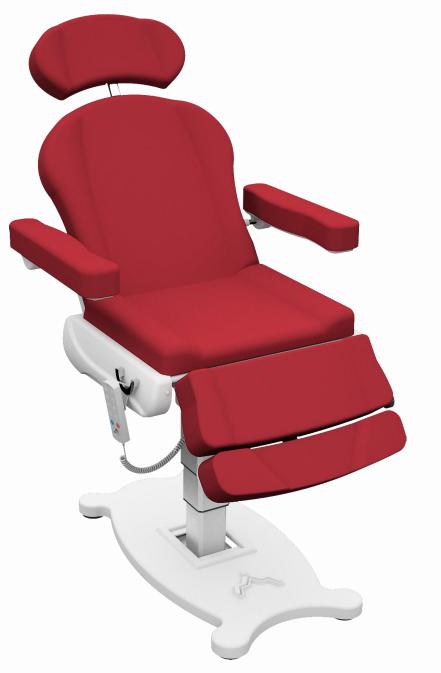

## MONESTAR PROCEDURE CHAIR BA09-L

Medispecs Monestar Procedure Chair is cost effective and Customizable to specific procedural needs. Fully motorised by 4 Electric motors with Trendelenburg and 355 degree rotation, this chair Is versatile and practical for every caregiver and patients needs.

## Key Features

- Electrically operated height, tilt, back rest, and knee-break with electrically operated Trendelenburg.
- Antimicrobial viscoelastic foam is used for the padding. This seamless padding moulds itself to the body providing additional comfort and support for long periods. Seamless padding reduces the risk of cross contamination by eliminating sewing and creating a smooth clear surface area which is easy to clean and disinfect.
- Detachable armrests.
- Hand remote control
- 355 Degree rotation.
- The detachable foot rest and head rest is fully adjustable to accommodate the height of the patient.
- Safe working load of 230kg.
- Variable height of 48cm to 78cm.
- Anti Static directional castors with independent braking system can be added as an optional extra.
- This multi purpose chair can be used in numerous disciplines and procedures such as Dialysis, Chemotherapy, eye operations, Oncology and Skin care procedures.