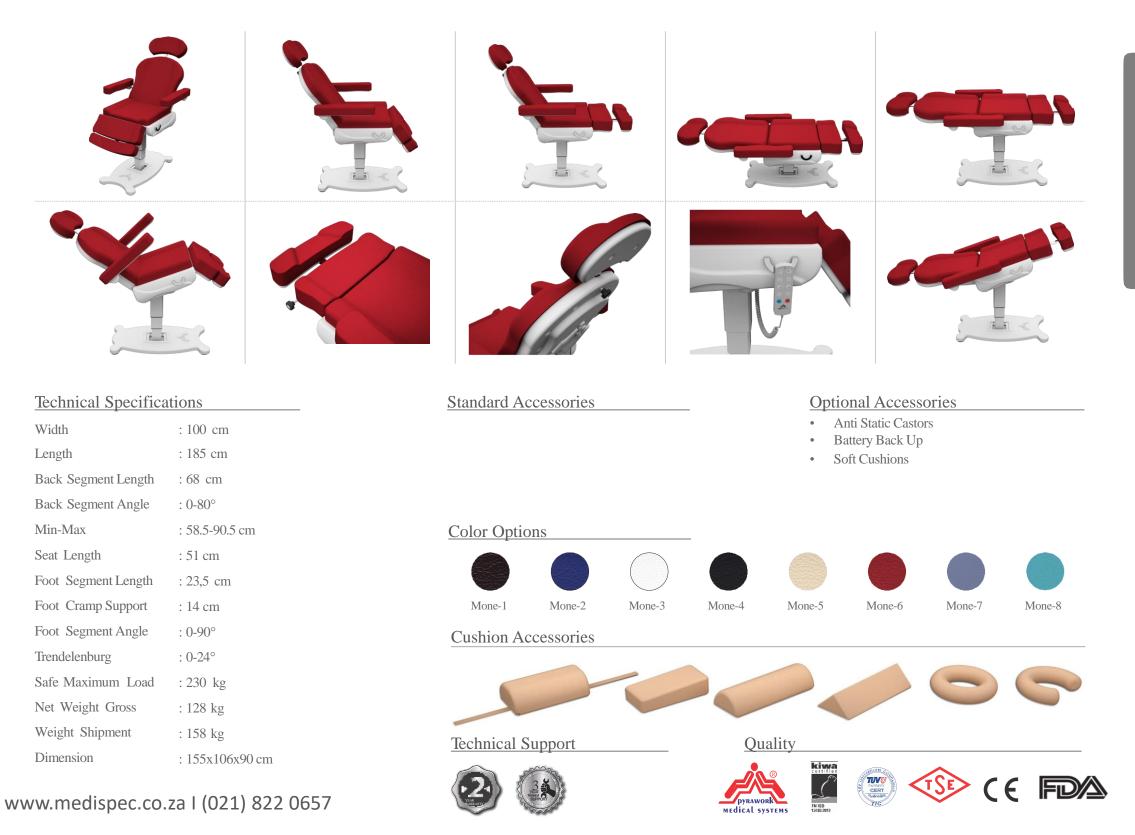

## MONESTAR PROCEDURE CHAIR BA09-L

Medispecs Monestar Procedure Chair is cost effective and Customizable to specific procedural needs. Fully motorised by 4 Electric motors with Trendelenburg and 355 degree rotation, this chair Is versatile and practical for every caregiver and patients needs.

## Key Features

- Electrically operated height, tilt, back rest, and knee-break with electrically operated Trendelenburg.
- Antimicrobial viscoelastic foam is used for the padding. This seamless padding moulds itself to the body providing additional comfort and support for long periods. Seamless padding reduces the risk of cross contamination by eliminating sewing and creating a smooth clear surface area which is easy to clean and disinfect.
- Detachable armrests.
- Hand remote control
- 355 Degree rotation.
- The detachable foot rest and head rest is fully adjustable to accommodate the height of the patient.
- Safe working load of 230kg.
- Variable height of 48cm to 78cm.
- Anti Static directional castors with independent braking system can be added as an optional extra.
- This multi purpose chair can be used in numerous disciplines and procedures such as Dialysis, Chemotherapy, eye operations, Oncology and Skin care procedures.