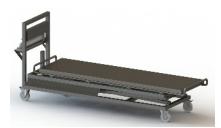

# MORTUARY HYDRAULIC JACK TROLLEY

#### **SPECIFICATION:**

- Manufactured from medical grade 304 stainless steel.
- 40 x 40 x 1.5mm gauge structural square tubing.
- Solid grade 304 stainless steel roller shafts.
- Nylon rollers to suit body tray handling.
- Manual pump action UP, semi automatic lowering DOWN.
- Anti Static Castors.
- Max load capacity of 400Kg