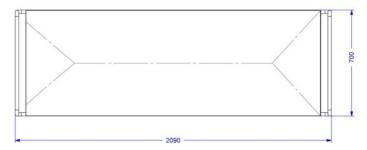

#### **BODY TRAY SPECIFICATIONS:**

- Manufactured from medical grade 304 stainless steel.
- Designed to fit Modular frame design and hydraulic trolley

Standard Body Tray: 2090 x 550 x 90mm

Obese Body Tray: 2090 x 700 x 90mm