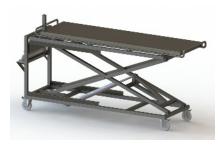

# MORTUARY HYDRAULIC JACK TROLLEY

#### **SPECIFICATION:**

- Manufactured from medical grade 304 stainless steel.
- 40 x 40 x 1.5mm gauge structural square tubing.
- Solid grade 304 stainless steel roller shafts.
- Nylon rollers to suit body tray handling.
- Manual pump action UP, semi automatic lowering DOWN.
- Anti Static Castors.
- Max load capacity of 400Kg