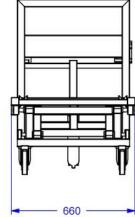

# MORTUARY HYDRAULIC JACK TROLLEY

#### **SPECIFICATION:**

- Manufactured from medical grade 304 stainless steel.
- 40 x 40 x 1.5mm gauge structural square tubing.
- Solid grade 304 stainless steel roller shafts.
- Nylon rollers to suit body tray handling.
- Manual pump action UP, semi automatic lowering DOWN.
- Anti Static Castors.
- Max load capacity of 400Kg