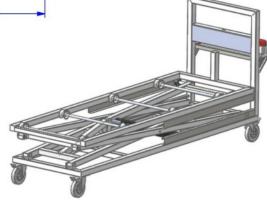

# MORTUARY HYDRAULIC JACK TROLLEY

#### **SPECIFICATION:**

- Manufactured from medical grade 304 stainless steel.
- 40 x 40 x 1.5mm gauge structural square tubing.
- Solid grade 304 stainless steel roller shafts.
- Nylon rollers to suit body tray handling.
- Manual pump action UP, semi automatic lowering DOWN.
- Anti Static Castors.
- Max load capacity of 400Kg