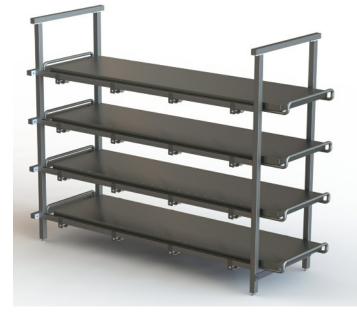

# MORTUARY MODULAR FRAMES AND BODY TRAYS

#### **SPECIFICATIONS:**

- Manufactured from 304 medical grade stainless steel.
- 40 x 40 x 1.5mm gauge square tubing with 3mm gussets.
- Modular design. Can be assembled according to layout and specification.
- Solid grade 304 stainless steel roller shafts.
- Nylon rollers to suit body tray handling.
- Adjustable grade 304 stainless steel feet.