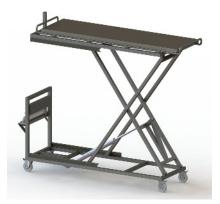

# MORTUARY HYDRAULIC JACK TROLLEY

#### **SPECIFICATION:**

- Manufactured from medical grade 304 stainless steel.
- 40 x 40 x 1.5mm gauge structural square tubing.
- Solid grade 304 stainless steel roller shafts.
- Nylon rollers to suit body tray handling.
- Manual pump action UP, semi automatic lowering DOWN.
- Anti Static Castors.
- Max load capacity of 400Kg