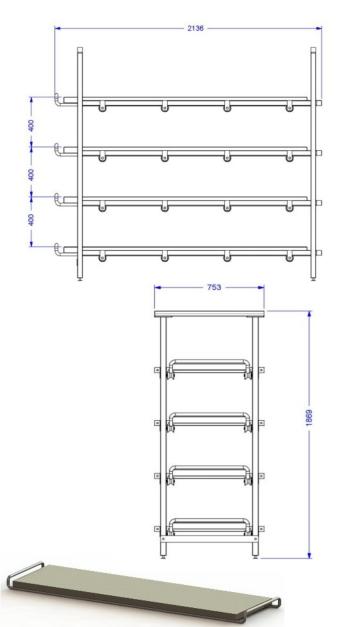

# MORTUARY MODULAR FRAMES AND BODY TRAYS

#### **SPECIFICATIONS:**

- Manufactured from 304 medical grade stainless steel.
- 40 x 40 x 1.5mm gauge square tubing with 3mm gussets.
- Modular design. Can be assembled according to layout and specification.
- Solid grade 304 stainless steel roller shafts.
- Nylon rollers to suit body tray handling.
- Adjustable grade 304 stainless steel feet.

#### **BODY TRAY SPECIFICATIONS:**

- Manufactured from medical grade 304 stainless steel.
- Designed to fit Modular frame design and hydraulic trolley

Standard Body Tray: 2090 x 550 x 90mm

Obese Body Tray: 2090 x 700 x 90mm