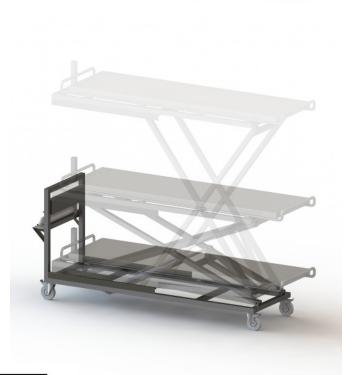

# MORTUARY HYDRAULIC JACK TROLLEY

#### **SPECIFICATION:**

- Manufactured from medical grade 304 stainless steel.
- 40 x 40 x 1.5mm gauge structural square tubing.
- Solid grade 304 stainless steel roller shafts.
- Nylon rollers to suit body tray handling.
- Manual pump action UP, semi automatic lowering DOWN.
- Anti Static Castors.
- Max load capacity of 400Kg