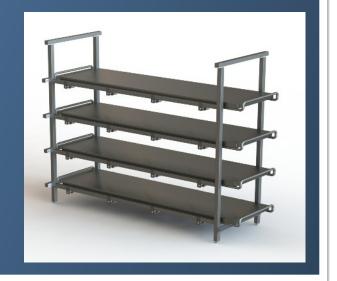

# MORTUARY MODULAR FRAMES AND BODY TRAYS

#### **SPECIFICATIONS:**

- Manufactured from 304 medical grade stainless steel.
- 40 x 40 x 1.5mm gauge square tubing with 3mm gussets.
- Modular design. Can be assembled according to layout and specification.
- Solid grade 304 stainless steel roller shafts.
- Nylon rollers to suit body tray handling.
- Adjustable grade 304 stainless steel feet.