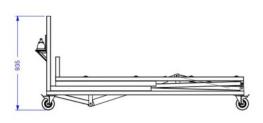

# MORTUARY HYDRAULIC JACK TROLLEY

#### **SPECIFICATION:**

- Manufactured from medical grade 304 stainless steel.
- 40 x 40 x 1.5mm gauge structural square tubing.
- Solid grade 304 stainless steel roller shafts.
- Nylon rollers to suit body tray handling.
- Manual pump action UP, semi automatic lowering DOWN.
- Anti Static Castors.
- Max load capacity of 400Kg