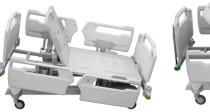

## **Key Features:**

- Electrically operated height, tilt and back rest adjustment with electrically operated Trendelenburg and reverse Trendelenburg.
- Electronic Auto CPR.
- Battery Back Up.
- Antimicrobial, waterproof mattress.
- 4 hook Intravenous pole.
- Tilt angle Indicator.
- Side rails are removable for easy cleaning and manufactured from vacuum formed high impact plastic.
- Patient/Carer hand remote control.
- Safe working load of 170kg.
- Variable height of 39cm to 75cm.
- Anti Static directional castors with independent braking system.
- Customisable trim plates. (Colours/Logos/Patterns)