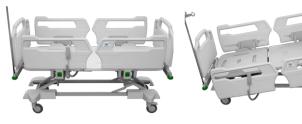

## **Key Features:**

- Electrically operated height, tilt and back rest adjustment with electrically operated Trendelenburg and reverse Trendelenburg.
- Electronic Auto CPR.
- Battery Back Up.
- Antimicrobial, waterproof mattress.
- 4 hook Intravenous pole.
- Tilt angle Indicator.
- Side rails are removable for easy cleaning and manufactured from vacuum formed high impact plastic.
- Patient/Carer hand remote control.
- Safe working load of 170kg.
- Variable height of 39cm to 75cm.
- Anti Static directional castors with independent braking system.
- Customisable trim plates. (Colours/Logos/Patterns)

#### **Technical Specifications**

Width : 85 cm Length : 166 cm Width (Lying Surface) : 75 cm Length (Lying Surface) : 155.5 cm Back Segment Length : 66,5 cm Back Segment Angle : 0-75° Height Adjustment : 39-75 cm Trendelenburg  $: -16 / +16^{\circ}$ Safe Maximum Load : 170 kg