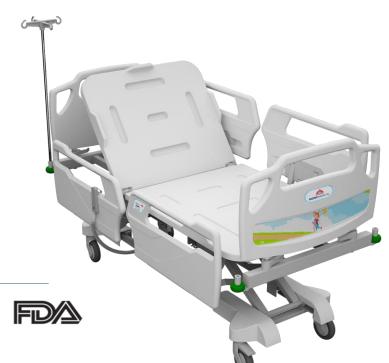

# Comfort Paediatric Bed **HB08-S**

Medispecs Paediatric bed is perfect for children up to 5ft. in length. This Paediatric bed offers 3 electric motors and an extremely low position of 39cm for special needs and at risk patients. With easy to use side rails, the positioning, accessibility and comfort are unmatched in this category.

## **Key Features:**

- Electrically operated height, tilt and back rest adjustment with electrically operated Trendelenburg and reverse Trendelenburg.
- Electronic Auto CPR.
- Battery Back Up.
- Antimicrobial, waterproof mattress.
- 4 hook Intravenous pole.
- Tilt angle Indicator.
- Side rails are removable for easy cleaning and manufactured from vacuum formed high impact plastic.
- Patient/Carer hand remote control.
- Safe working load of 170kg.
- Variable height of 39cm to 75cm.
- Anti Static directional castors with independent braking system.
- Customisable trim plates. (Colours/Logos/Patterns)

#### StandardAccessories

Infusion Pole

Net Weight Gross

Mattress