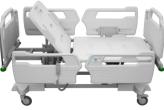

## **Key Features:**

- Electrically operated height, tilt and back rest adjustment with electrically operated Trendelenburg and reverse Trendelenburg.
- Electronic Auto CPR.
- Battery Back Up.
- Antimicrobial, waterproof mattress.
- 4 hook Intravenous pole.
- Tilt angle Indicator.
- Side rails are removable for easy cleaning and manufactured from vacuum formed high impact plastic.
- Patient/Carer hand remote control.
- Safe working load of 170kg.
- Variable height of 39cm to 75cm.
- Anti Static directional castors with independent braking system.
- Customisable trim plates. (Colours/Logos/Patterns)