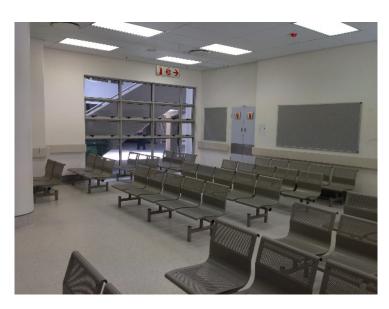

# **PUBLIC SEATING**

Medispec's range of public seating has been designed to withstand the rigours experienced within public waiting areas in South Africa. Our seating units are completely modular and all components are kept in stock if any replacement parts are needed.

Along with our standard range of seating, our seating units can be customised to suit the layout and design of a specific facility.