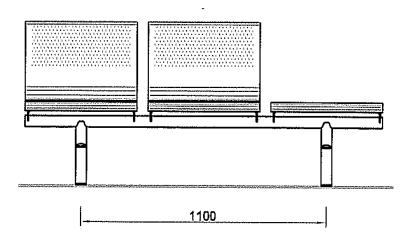

### STANDARD SIZES

2 Berth 1050mm in length
3 Berth 1600mm in length
4 Berth 2150mm in length
5 Berth 2700mm in length
6 Berth 3250mm in length

Seats and tables can be interchanged allowing for versatility in the seating layout.

Seats are mounted on a 50x2.5mm structural tubular pipe by means of a 5x20mm stiffener brace. The feet will be 50mm structural tube with a wall thickness of 2mm and will allow hidden provision for fixing to the floor by means of rawl bolts.