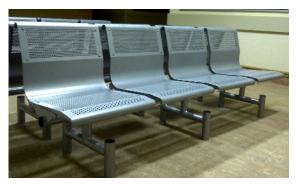

### **PUBLIC SEATING**

Medispec's Public seating units are manufactured from 1.6mm iron phosphate treated mild steel or grade 304 stainless steel.

The front and back edges of the seating and table panels are profiled with a 38mm diameter bull nose.

- Seat Panels and tables are fully interchangeable.
- Available in any choice of colour.
- Available in Mild steel or Stainless Steel seat panels.
- Secured to the floor via mounting brackets in the foot allowing for a neat finish with no visible rawl bolts.
- Variety of sizes available between 2 seater and 6 seater.