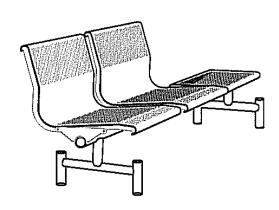

The units are complete with a backrest of 360mm high and a seating section of 438mm. The seat panels are profiled to international ergonomic standards.

Tables are manufactured to match the seats in the same material and profile.

Seats and tables can be interchanged allowing for versatility in the seating layout.

Seats are mounted on a 50x2.5mm structural tubular pipe by means of a 5x20mm stiffener brace. The feet will be 50mm structural tube with a wall thickness of 2mm and will allow hidden provision for fixing to the floor by means of rawl bolts.