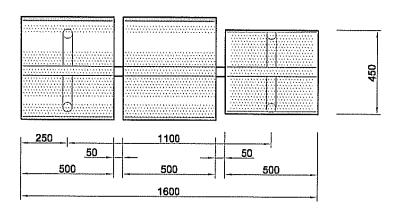

### STANDARD SIZES

2 Berth 1050mm in length
3 Berth 1600mm in length
4 Berth 2150mm in length
5 Berth 2700mm in length
6 Berth 3250mm in length

### **PUBLIC SEATING**

Medispec's Public seating units are manufactured from 1.6mm iron phosphate treated mild steel or grade 304 stainless steel.

The front and back edges of the seating and table panels are profiled with a 38mm diameter bull nose.

The units are complete with a backrest of 360mm high and a seating section of 438mm. The seat panels are profiled to international ergonomic standards.

Tables are manufactured to match the seats in the same material and profile.