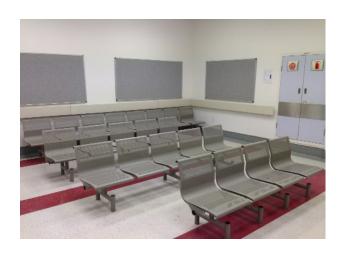

# **PUBLIC SEATING**

Medispec's range of public seating has been designed to withstand the rigours experienced within public waiting areas in South Africa. Our seating units are completely modular and all components are kept in stock if any replacement parts are needed.

Along with our standard range of seating, our seating units can be customised to suit the layout and design of a specific facility.