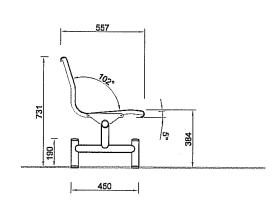

### **PUBLIC SEATING**

Medispec's Public seating units are manufactured from 1.6mm iron phosphate treated mild steel or grade 304 stainless steel.

The front and back edges of the seating and table panels are profiled with a 38mm diameter bull nose.

The units are complete with a backrest of 360mm high and a seating section of 438mm. The seat panels are profiled to international ergonomic standards.

Tables are manufactured to match the seats in the same material and profile.

Seats and tables can be interchanged allowing for versatility in the seating layout.

Seats are mounted on a 50x2.5mm structural tubular pipe by means of a 5x20mm stiffener brace. The feet will be 50mm structural tube with a wall thickness of 2mm and will allow hidden provision for fixing to the floor by means of rawl bolts.